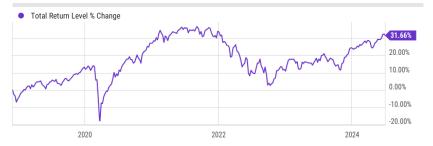

| Performance     |       | 1M     | 3M    | 6M     | YTD    | 1      | γ*     | 3Y*   | 5Y*     | 10Y*        | AT*      |
|-----------------|-------|--------|-------|--------|--------|--------|--------|-------|---------|-------------|----------|
| Total Return    | 1     | 1.82%  | 1.13% | 5.17%  | 5.98%  | 12.5   | 59% -  | 1.09% | 4.67%   |             | 5.05%    |
| Benchmark       | (     | 0.36%  | 0.33% | 4.85%  | 5.12%  | 12.0   | )4%    | 1.28% | 5.98%   | 5.04%       | 5.01%    |
|                 |       |        |       |        |        |        |        |       | *Figu   | res are ann | ualized. |
| Total Returns   | 2014  | 2015   | 2016  | 2017   | 2018   | 2019   | 2020   | 2021  | 2022    | 2023        | YTD      |
| Model Portfolio |       |        |       |        |        | 18.99% | 13.06% | 4.78% | -16.75% | 11.98%      | 5.98%    |
| Benchmark       | 2.57% | -2.55% | 5.48% | 15.47% | -6.09% | 18.90% | 13.81% | 9.84% | -17.36% | 16.59%      | 5.12%    |